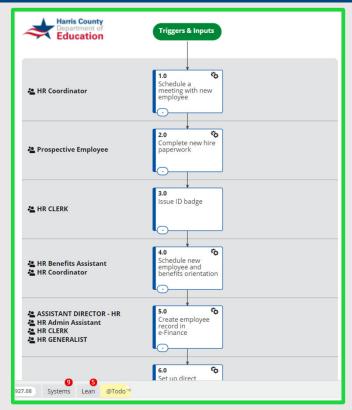

### Strategic IT Projects (Plans for 2022)

- □ Process Enhancements (Laserfiche/Promapp)
- ☐ Decision Support (Power BI)
- ☐IT Project/Portfolio Management
- ☐IT Peer/Customer Collaboration
- ☐ Employee Knowledge Transfer
- ☐ Employee IT Onboarding
- ☐IT Security Enhancements
- ☐ Network Capital Improvement