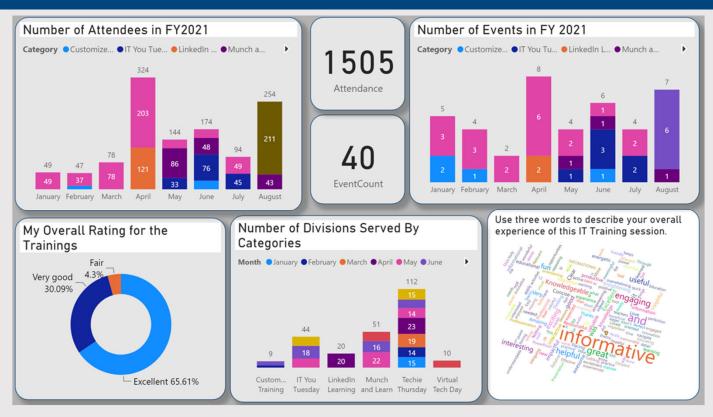

s (Plans for 2021)



(from Last Year's Board Presentation)

- □IT Training of "Citizen Managers"
  - Process Owners
  - Data Managers
  - Project Managers
  - Trainers
  - Security Administrators
- □ Process Management (*Promapp*)
- □ Decision Support Dashboards (Power BI)
- ☐ Enhanced Security
- ☐ Additional Projects
  - Identified from External Best Practice Assessments



## Upcoming Projects (Plans for 2021)



(Projects Started/Completed)

- ✓ IT Training of "Citizen Managers"
  - ✓ Process Owners
  - Data Managers
  - ✓ Project Managers
  - Trainers
  - Security Administrators
- ✓ Process Management (*Promapp*)
- ✓ Decision Support Dashboards (Power BI)
- ✓ Enhanced Security
- ✓ Additional Projects
  - ✓ Identified from External Best Practice Assessments



## IT Training Events





### Strategic IT Projects - Last Year



- ✓ Workflow Platform (Laserfiche)
- ✓ Business Analytics (Power BI)
- ✓ LinkedIn Learning, Techie Thursdays
- ✓ Expert Evaluations/Assessments
- ✓IT Service Management (FreshService)
- ✓ Next Gen Employee Portal (in Test)
- ✓ Ransomware Prevention/Preparation
- ✓ State-of-the-Art IT Design for New Facilities



## Service Objectives for 2020/21



- Client Satisfaction: >85% on yearly customer satisfaction survey
- Financial Effectiveness: <5% of institutional revenues spent on IT
- Service Delivery: >25% requests resolved on first contact
- Institutional Outcomes: >50% of systems in central data catalog/hub

### **Leading Indicators Tracked**

**Reduce Support Needs:** IT Training Provided

**Reduce Outages:** Single Points of Failure addressed