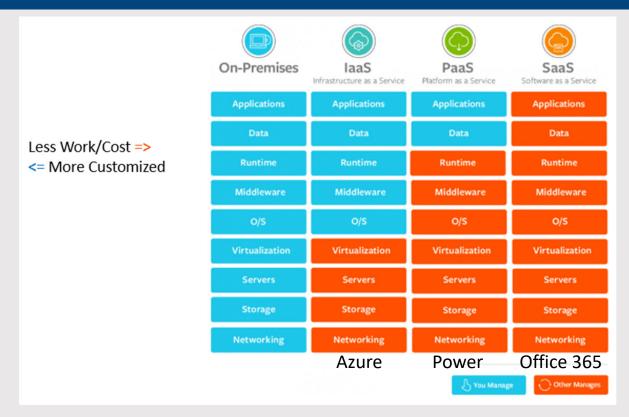

✓IT Service Management (FreshService)
- ✓ Next Gen Employee Portal (in Test)
- ✓ Ransomware Prevention/Preparation
- ✓ State-of-the-Art IT Design for New Facilities



## Service Objectives for 2020/21



- Client Satisfaction: >85% on yearly customer satisfaction survey
- Financial Effectiveness: <5% of institutional revenues spent on IT
- Service Delivery: >25% requests resolved on first contact
- Institutional Outcomes: >50% of systems in central data catalog/hub

### **Leading Indicators Tracked**

**Reduce Support Needs:** IT Training Provided

**Reduce Outages:** Single Points of Failure addressed **Reduce Costs:** Identified potential cost savings realized

Reduce Risks: IT Security controls addressed

#### **IT Support Experience Surveys**



### Platform Choices: Architecture





## Strategic Platform: The Cloud







# Strategic Direction: The Organizational Maturity Model





### IT Portfolio Management (Managed)





## IT Service Catalog (Defined)





### Organizational Analytics (Quantitative)





### Process Management (Optimizing)





### Strategic IT Projects (Plans for 2022)



- □ Process Enhancements (Laserfiche/Promapp)
- ☐ Decision Support (Power BI)
- ☐IT Project/Portfolio Management
- ☐IT Peer/Customer Collaboration
- ☐ Employee Knowledge Transfer
- ☐ Employee IT Onboarding
- ☐IT Security Enhancements
- ☐ Network Capital Improvement



# IT Security/Risk Reduction



| ☐ Custom HCDE Security Awareness Training                  |
|------------------------------------------------------------|
| ☐ Ransomware Attack Simulations/Incident Response P