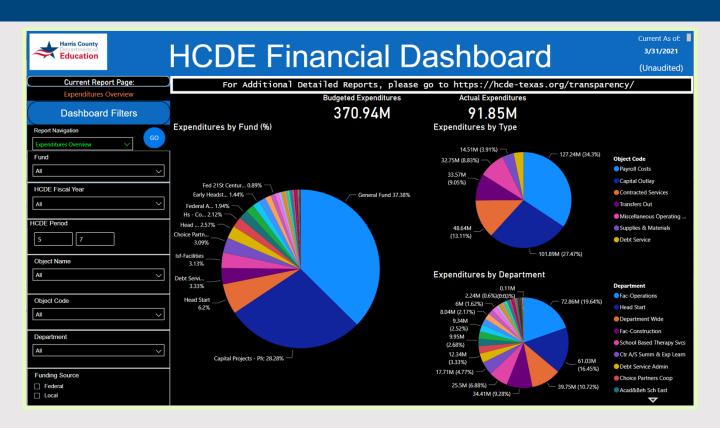

5% on yearly customer satisfaction survey
- Financial Effectiveness: <5% of institutional revenues spent on IT
- Service Delivery: >25% requests resolved on first contact
- Institutional Outcomes: >50% of systems in central data catalog/hub

### **Leading Indicators Tracked**

**Reduce Support Needs:** IT Training Provided

**Reduce Outages:** Single Points of Failure addressed **Reduce Costs:** Identified potential cost savings realized

Reduce Risks: IT Security controls addressed

#### **IT Support Experience Surveys**



### Platform Choices: Architecture





## Strategic Platform: The Cloud







# Strategic Direction: The Organizational Maturity Model





### IT Portfolio Management (Managed)





## IT Service Catalog (Defined)





### Organizational Analytics (Quantitative)





### Process Management (Optimizing)





### Strategic IT Projects (Plans for 2022)



- □ Process Enhancements (Laserfiche/Promapp)
- ☐ Decision Support (Power BI)
- ☐IT Project/Portfolio Management
- ☐IT Peer/Customer Collaboration
- ☐ Employee Knowledge Transfer
- ☐ Employee IT Onboarding
- ☐IT Security Enhancements
- ☐ Network Capital Improvement



# IT Security/Risk Reduction



| ☐ Custom HCDE Security Awareness Training                  |
|------------------------------------------------------------|
| ☐ Ransomware Attack Simulations/Incident Response Planning |
| ☐ Enhanced Admin Account/Credentials Management            |
| ☐Ransomware-Hardened Cloud Backup (Metallic)               |
| ☐ Disaster Recovery Plan Update and Test                   |
| ☐IT Security Policy Update/Soc